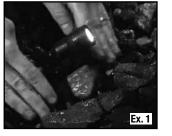

---|
| No. | Description                                              |
|     | 3 x Pre-wired 1-Watt LED Spotlights                      |
|     | Garden and Pond Photocell with<br>Digital Timer          |
|     | Garden and Pond 6-Watt 12V Quick-<br>Connect Transformer |
|     | Landscape Mounting Stakes                                |

#### Instructions

#### **STEP 1**

• Place the lights in the desired location (Ex. 1).

#### STEP 2

• Place the photocell in an un-shaded location and connect the quick-connect fitting to the transformer (Ex. 2).

### STEP 3

• Plug the transformer into an outlet that is protected by a ground fault circuit interrupter (GFCI) (Ex. 3).

#### **STEP 4**

• Connect the light connection to the photocell, select the desired timer options, and enjoy (Ex. 4).









For more information about our company or products, please visit our website at aquascapeinc.com or call us at US (866) 877-6637or CAN (866) 766-3426 ©2018 Aquascape, Inc. • All Worldwide Rights Reserved