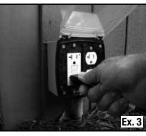

### STEP 3

• Plug the transformer into an outlet that is protected by a ground fault circuit interrupter (GFCI) (Ex. 3).