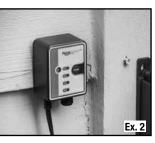

#### STEP 2

• Place the photocell in an un-shaded location and connect the quick-connect fitting to the transformer (Ex. 2).